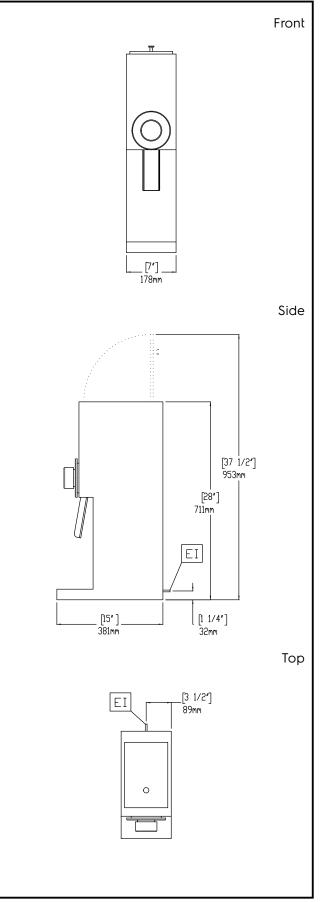

# Coffee System Coffee Grinder with Hopper, 1,4 kg, black with UK plug

Shipping depth:

Shipping volume:

| Supply voltage:<br>600792 (E875BUK)<br>Electrical power max.:                                             | 230 V/1N ph/50/60 Hz<br>0.8 kW      |
|-----------------------------------------------------------------------------------------------------------|-------------------------------------|
| Key Information:                                                                                          |                                     |
| External dimensions, Width:<br>External dimensions, Depth:<br>External dimensions, Height:<br>Net weight: | 178 mm<br>381 mm<br>711 mm<br>20 kg |
| Shipping weight:<br>Shipping height:<br>Shipping width:                                                   | 22 kg<br>813 mm<br>273 mm           |

495 mm

0.11 m³

Coffee System Coffee Grinder with Hopper, 1,4 kg, black with UK plug

The company reserves the right to make modifications to the products without prior notice. All information correct at time of printing.